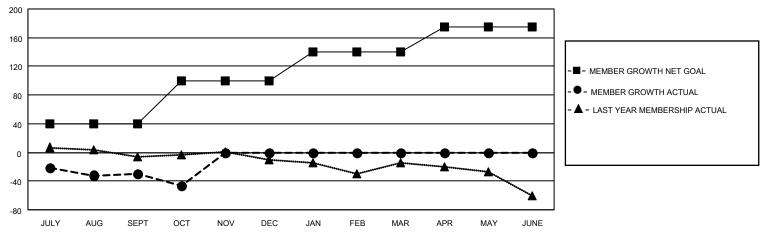

## District 27 B2

| Clubs         |               |             |               | Members               |                         |                         |                                                    |  |
|---------------|---------------|-------------|---------------|-----------------------|-------------------------|-------------------------|----------------------------------------------------|--|
|               | RESULTS FOR   | R 2020-2021 |               | RESULTS FOR 2020-2021 |                         |                         |                                                    |  |
| QUARTER       | NEW CLUB GOAL | NEW CLUBS   | DROPPED CLUBS | QUARTER MEM           | IBER GROWTH NET<br>GOAL | MEMBER GROWTH<br>ACTUAL | DROPPED<br>MEMBERS ACTUAL<br>(including transfers) |  |
| JULY/AUG/SEPT | 0             | 0           | 0             | JULY/AUG/SEPT         | 40                      | 29                      | 56                                                 |  |
| OCT/NOV/DEC   | 1             | 0           | 0             | OCT/NOV/DEC           | 60                      | 1                       | 17                                                 |  |
| JAN/FEB/MAR   | 0             | 0           | 0             | JAN/FEB/MAR           | 40                      | 0                       | 0                                                  |  |
| APR/MAY/JUNE  | 0             | 0           | 0             | APR/MAY/JUNE          | 35                      | 0                       | 0                                                  |  |